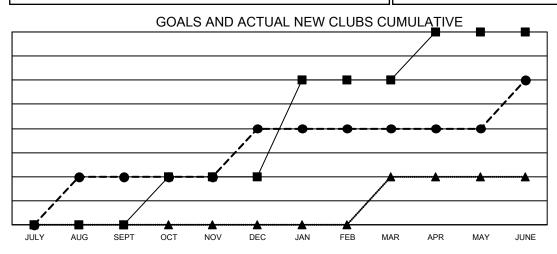

## GAT MONTHLY MEMBERSHIP PROGRESS REPORT

Multiple District 34

Results as of: 6/30/2021

LOCATION: ALABAMA

| Clubs         |               |             |               | Members     |                           |                         |                                                    |  |  |
|---------------|---------------|-------------|---------------|-------------|---------------------------|-------------------------|----------------------------------------------------|--|--|
|               | RESULTS FOR   | R 2020-2021 |               |             | RESULTS F                 | OR 2020-2021            | 1                                                  |  |  |
| QUARTER       | NEW CLUB GOAL | NEW CLUBS   | DROPPED CLUBS | QUARTER     | MEMBER GROWTH NET<br>GOAL | MEMBER GROWTH<br>ACTUAL | DROPPED<br>MEMBERS ACTUAL<br>(including transfers) |  |  |
| JULY/AUG/SEPT | 0             | 1           | 1             | JULY/AUG/SE | :PT 30                    | 70                      | 91                                                 |  |  |
| OCT/NOV/DEC   | 1             | 1           | 3             | OCT/NOV/DE  | C 60                      | 144                     | 122                                                |  |  |
| JAN/FEB/MAR   | 2             | 0           | 7             | JAN/FEB/MAF | s 52                      | 64                      | 143                                                |  |  |
| APR/MAY/JUNE  | 1             | 1           | 1             | APR/MAY/JUN | NE 90                     | 149                     | 144                                                |  |  |