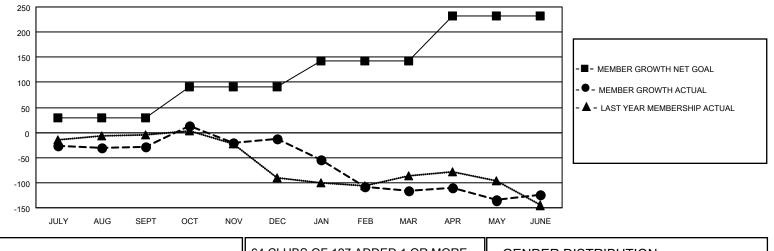

## GAT MONTHLY MEMBERSHIP PROGRESS REPORT

Multiple District 34

Results as of: 6/30/2021

LOCATION: ALABAMA

| Clubs         |               |             |               | Members     |                           |                         |                                                    |  |  |
|---------------|---------------|-------------|---------------|-------------|---------------------------|-------------------------|----------------------------------------------------|--|--|
|               | RESULTS FOR   | R 2020-2021 |               |             | RESULTS F                 | OR 2020-2021            | 1                                                  |  |  |
| QUARTER       | NEW CLUB GOAL | NEW CLUBS   | DROPPED CLUBS | QUARTER     | MEMBER GROWTH NET<br>GOAL | MEMBER GROWTH<br>ACTUAL | DROPPED<br>MEMBERS ACTUAL<br>(including transfers) |  |  |
| JULY/AUG/SEPT | 0             | 1           | 1             | JULY/AUG/SE | :PT 30                    | 70                      | 91                                                 |  |  |
| OCT/NOV/DEC   | 1             | 1           | 3             | OCT/NOV/DE  | C 60                      | 144                     | 122                                                |  |  |
| JAN/FEB/MAR   | 2             | 0           | 7             | JAN/FEB/MAF | s 52                      | 64                      | 143                                                |  |  |
| APR/MAY/JUNE  | 1             | 1           | 1             | APR/MAY/JUN | NE 90                     | 149                     | 144                                                |  |  |